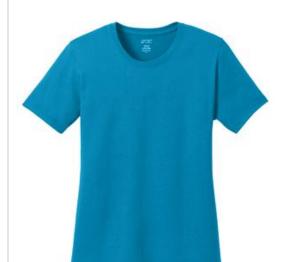

# Port & Company<sup>®</sup> Ladies 54-oz 100% Cotton T-Shirt LPC54

An indispensable t-shirt in our classic silhouette —with a very friendly price.

- 5.4-ounce, 100% cotton
- Contoured body for a feminine fit
- Tag-free label
- Shoulder-to-shoulder taping
- Coverseamed neck
- 1x1 rib knit collar
- Side seamed
- Double-needle hem
- Ash is 98/2 cotton/poly
- Athletic Heather is 90/10 cotton/poly
- Neon Green, Neon Pink, Neon Yellow, Heather Purple, Royal Heather, Navy Heather, Dark Chocolate Brown Heather and Dark Heather Grey are 50/50 cotton/poly.