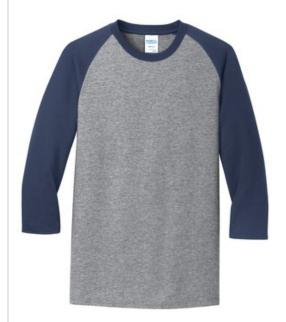

# Port & Company<sup>®</sup> Core Blend 3/4-Sleeve Raglan Tee. PC55RS

A classic, moisture-wicking team look at a great value.

- 5.5-ounce, 50/50 cotton/poly
- Made with up to 5% recycled polyester from plastic bottles
- Removable tag for comfort and relabeling

## **COLOR INFORMATION**

Athletic Heather/ Jet Black PMS Black 6 C

Heather/ Navy PMS 2380 C

White/ Athletic Maroon PMS 504 C

White/ Dark Green PMS 5467 C

White/ Jet Black White/ Navy PMS Black 6 C PMS 2380 C