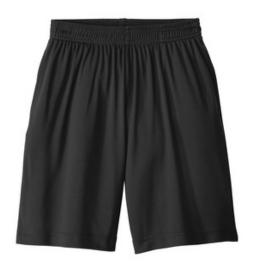

# **SPORT-TEK** Sport-Tek <sup>®</sup> PosiCharge <sup>®</sup> Competitor <sup>™</sup> Pocketed Short. ST355P

Our lightweight, unlined short with pockets wicks moisture and locks in colors.

- 3.8-ounce, 100% polyester interlock with PosiCharge technology
- Removable tag for comfort and relabeling
- Elastic waistband
- Continuous loop drawcord
- Side pockets
- 9-inch inseam