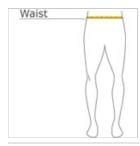

### **HOW TO MEASURE**

## WAIST

Measure waist at the height pants are normally worn, and keep tape comfortably loose.