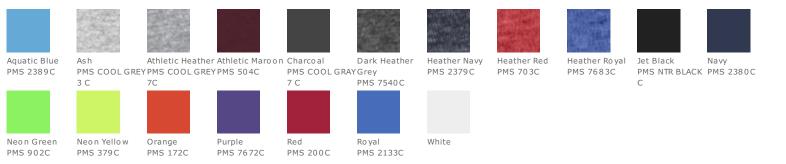

## PORT & COMPANY Port & Company<sup>®</sup> Tall Core Cotton Tee An indispensable t-shirt in our classic silhouettewith a very friendly price. 5.4-ounce, 100% cotton 90/10 cotton/poly (Athletic Heather) 50/50 cotton/poly (Neon Blue, Neon Green, Neon Orange, Neon Yellow, Dark Heather Grey, Athletic Maroon, Heather Navy, Heather Red, Heather front Royal) 98/2 cotton/poly (Ash) Due to the nature of 50/50 cotton/polyester neon fabrics, special care must be taken throughout the printing process. Please note: This product is transitioning from heat transfer labels to tear-away labels. Your order may contain a combination of both labels. back

## COLOR INFORMATION